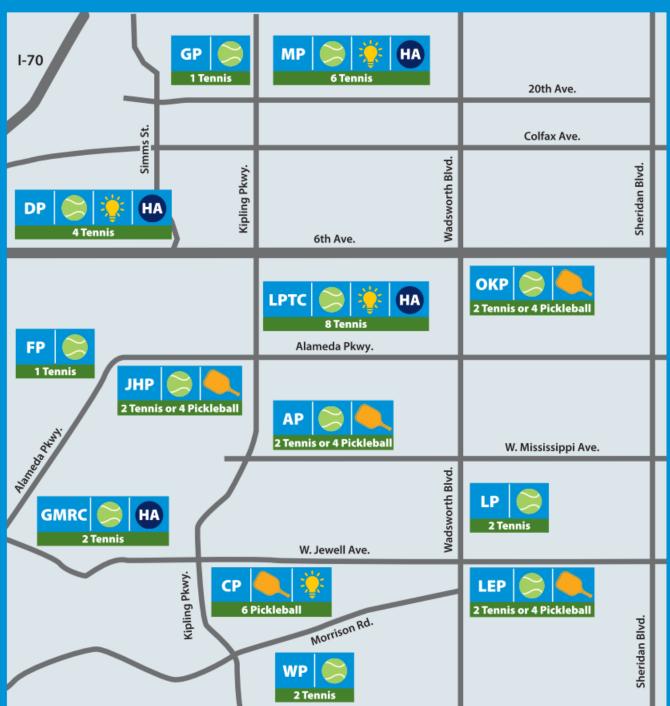

# **LAKEWOOD TENNIS AND PICKLEBALL MAP**

## **LEGEND**

Reservable Tennis

Reservable Pickleball

AP Addenbrooke Park

600 S. Kipling Parkway

CP Carmody Park 2200 S. Kipling St.

DP Daniels Park iii 1315 Welch St.

FP Foothills Park 12800 W. Virginia Ave.

**GP Graham Park** 2343 Routt St.

GMRC Green Mountain Recreation Center

13198 W. Green Mountain Drive 🛗

**LEP Lakewood Estates Park** 5954 W. Iliff Drive

**LPTC** Lakewood Park Tennis Center

150 S. Kipling Parkway

LP Lasley Park iii 1401 S. Kendall St.

OKP O'Kane Park iii iiii 7101 W. 1st Ave.

JHP James E. Harrison Park

544 S. Simms St.

WP Westborough Park 9600 W. Dartmouth Place

Tennis

is Pickleball

Lights

High Activity\*

\*These facilities are rated high activity due to various programs run throughout the year.

For availability at Lakewood Park Tennis Center, call 303-233-3187 or stop by the Tennis Hut.

For availability at all other high activity facilities, email JamFra@Lakewood.org or call 303-987-5407.